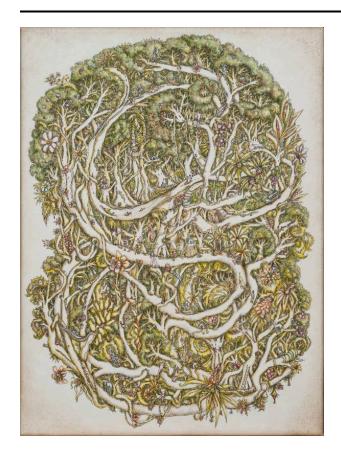

## Description

Verticle, rectangular image with white background. The curvilinear composition, resembling a figure 8, is densely packed with flora, fauna and figures at leisure. Trees intertwine, grow through and become each other. The trunks and branches transform into rivers and roads upon which figures walk, drive, lounge, canoe, and fish. Scattered amidst the lush greenery, fruit and flowers are snakes, birds, dogs, horses, chickens, a leopard and an

alligator as well as houses, boats and cars. The effect is a scene of humans coexisting in harmony in a natural paradise.