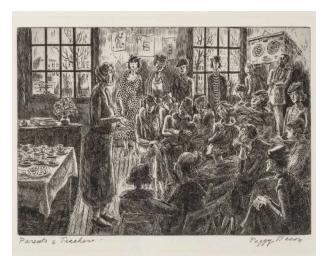

## Speaking of Children (Parents & Teachers)

**Date** 1933

Primary Maker Bacon, Margaret Frances "Peggy"

Medium etching on paper

## Description

Horizontal rectangular scene of group of mostly women at center and left, listening to standing woman, in school classroom; most women seated in semicircle around speaker; four women stand against wall in background by two windows; man and woman stand against back wall below chart; table with refeshments behind speaker at far right; another table in background with vase of flowers and linens below window.