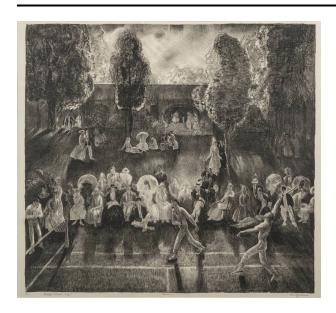

## **Tennis**

**Date** 

1920

**Primary Maker** 

Bellows, George

Medium

lithograph on paper

## Description

Squarish image of one side of court of male double's tennis match; 2 male playes onright side of tennis court at

center and right foreground; one of male player son opposuie tam just to left of net at left foregorund; groups of well-dressed spectators on side of court, just behind players; few spectators and others furthe back on lawn; trees and long structure in background (written by Cur. of Colls. & Ex Kirsty Buchanan for new 3F-Modern Gallery (M) 6/2019).