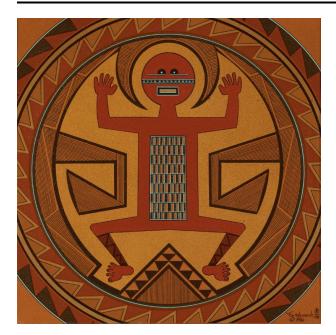

## Description

squarish, abstracted image, featuring human figure in red with circular head, rectangular body and arms and legs, extended and bent; figure surrounded by concentric

circles, decorated with hachure and serrations; original frame designed by artist; frame consists of 3 narrow moldings with red-brown finish separated by light grey cloth mat.