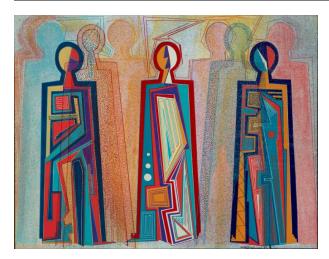

Description

horizontal, rectangular, abstract image with three figures comprised of circular heads on tapered bodies filled with multi-colored geometrics; background consists of shadow-like repetitions of figure shapes, each in different color; frame consists of 2 narrow moldings with silver face & black chamfer, separated by a light grey cloth mat