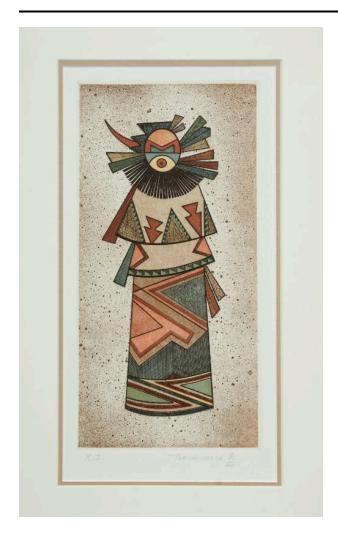

## Description

(a-e) 5 color separation prints; (f) 4-colored "Record Impression" print; vertical rectangular image of abstracted human figure with round head, waist lenght shawl and long skirt, decorated with triangular and serrated shapes in multi-hued earthtones; printed in benzine yellow, ochre, English red, midnight bluw, burnt umber and sepia; worked in delicate fine-line, hatching, graphic contour and gemetric rendering over free-form gestural background; expressing cool of autumn