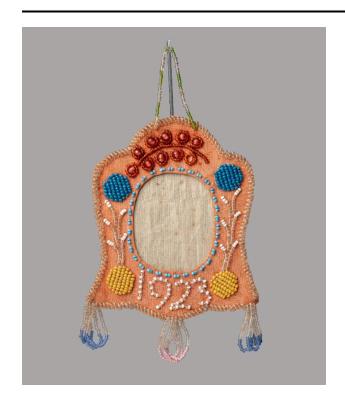

## Description

beaded picture frame with white, clear, brown, purple & green beaded designs on sides & top; white & clear beads at bottom to form year "1923;" oval opening for photograph with blue bead trimming; clear & red beaded hanging strap at top; three clear & blue beaded fringes at bottom; clear bead trimming around exterior; brown fabric

background and backing; reproduction bxw photograph in frame of Iroquois family in traditional costumes