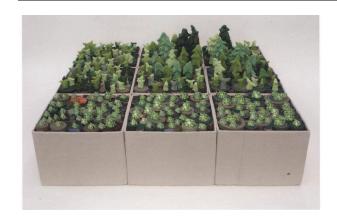

## Description

(b, d, f, h, j, l, n, p, r) - 9 landscapes of brown and green scrolls, each in (a, c, e, g, i, k, m, o, q) tan, ultrasuede boxes with black cotton interior and blue gross grain tabs; (b, d, f, h, j, l, n, p,r) landscapes decorated with beaded trees, wire and bead ants, paper tents and teepees; all nine boxes (towers) placed together 3x3 with landscapes flipped over onto top of boxes

## **Dimensions**

(all boxes together):  $12 \times 27 \ 3/4 \times 27 \ 3/4 \ in. \ (30.5 \times 70.5 \times 70.5 \ cm)$