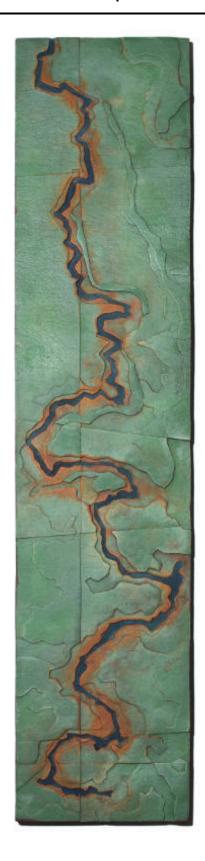

## Description

Long, vertical, rectangular, glass relief piece with several apparent layers; twisty black lines, deignating river, down center; black color at lowest levels; brownish-red color on further-up levels surrrounding black (river); vertical line, deisgnating different levels, to right iof center; five horizontal lines, from different levels, throughout; greenish areas built up on layers; black slate backing in center with three metal cleats for hanging