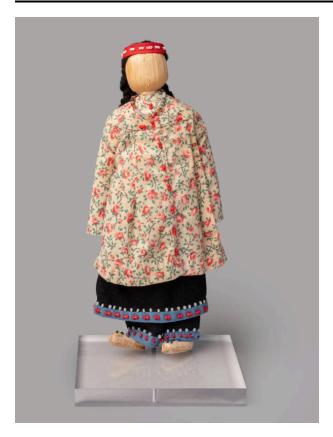

## Description

Faceless female doll with black yarn hair with pigtails; wears red headband with small white beads; beaded, mulit-colored necklace; white, red & green tunic with small red beads down front; black, linen underdress with deorative light blue hem with small red & white beads; black linen pants with light blue hem and red & white beads; leather mocassins with black, blue & white beads