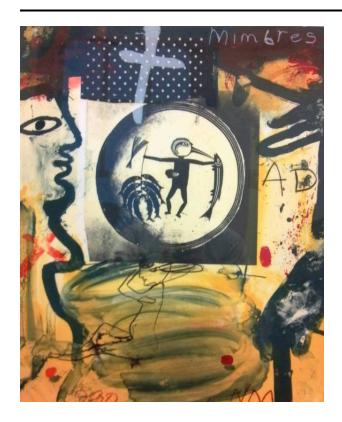

## Description

Vertical rectangular print; center image of "Mimbre" style figure with bird head holding fish with left hand and fish line with catch of 9; profile of head with almond shape eye; "AD" on opposite; sketch of figure at bottom; white dots on black background with white cross