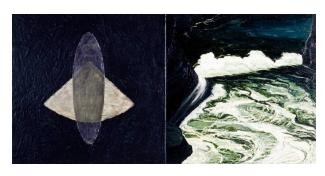

## Letting Go / From Chaos to Calm

**Date** 1990

**Primary Maker**WalkingStick, Kay

#### Medium

Left Panel: acrylic and saponified wax on canvas; Right: Panel oil on canvas.

### Description

Diptych; (.1) left, squarish panel: abstract triangular shape with oval in front; (.2) right, squarish panel showing intense water against rocks (waterfall); no brushes used